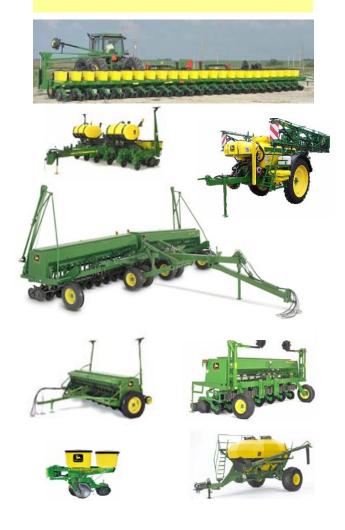

## PLANTING & PROTECTION:-

"WELL SOWN IS HALF GROWN" and John Deere® offer a full range of equipment for planting and seeding all type of crops. Small end-wheel drills, folding drills, specialist direct drills, no-till drills and precision planters. Once your crop is planted, protect your investment with a John Deere® Sprayer, suitable for orchard, linkage mounted and trailed applications with up to 4,250 litres capacity.