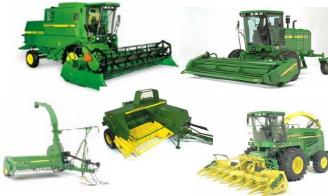

#### HARVESTING EQUIPMENT:-

From small simple technology four straw walker machines, to the latest rotary combine technology, John Deere® have a combine to meet your needs. A full range of other Harvesting Equipment is also available from Disc Mowers, Mower Conditioners, Windrowers, Forage Harvesters, Small Rectangular Balers, Round Balers, Tedders and Rakes. John Deere® have the answer to your harvesting needs.