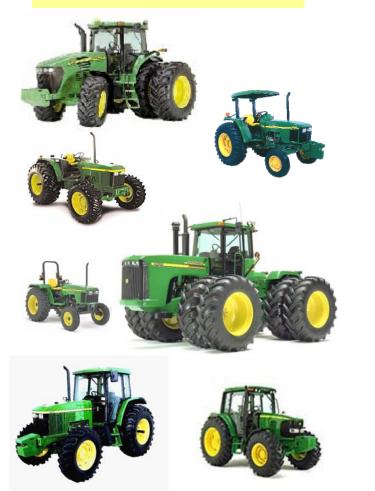

# TRACTORS:-

John Deere® offer a full range of World beating tractors from 16 through a massive 500 engine hp. Select from a choice of open operator station, with canopy or air-conditioned cab along with transmission, hydraulics, drive line and wheel options, all available here in Libya from AAT. Specifications can be adjusted to meet your needs and degree of sophistication. Discuss with A.T.C, all of your possible options.