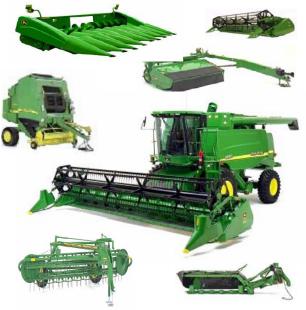

#### HARVESTING EQUIPMENT:-

From small simple technology four straw walker machines, to the latest rotary combine technology, John Deere® have a combine to meet your needs. A full range of other Harvesting Equipment is also available from Disc Mowers, Mower Conditioners, Windrowers, Forage Harvesters, Small Rectangular Balers, Round Balers, Tedders and Rakes. John Deere® have the answer to your harvesting needs.