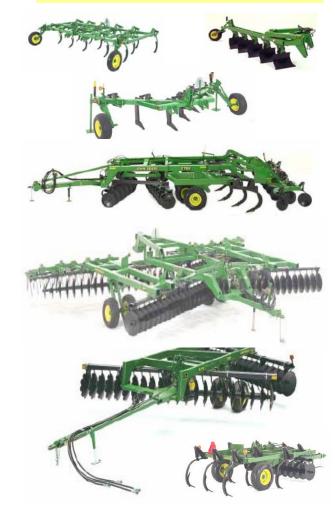

### **CULTIVATION EQUIPMENT:-**

A range of implements to suit the tractors in the John Deere® Range. From single shank rippers to 32 feet wide tandem disc harrows, John Deere® provide quality attachments to help you rip, plough, disc, till, consolidate and incorporate crop residue. Other implements and attachments are available from John Deere®, discuss these with A.T.C. ,and review full details and specifications.